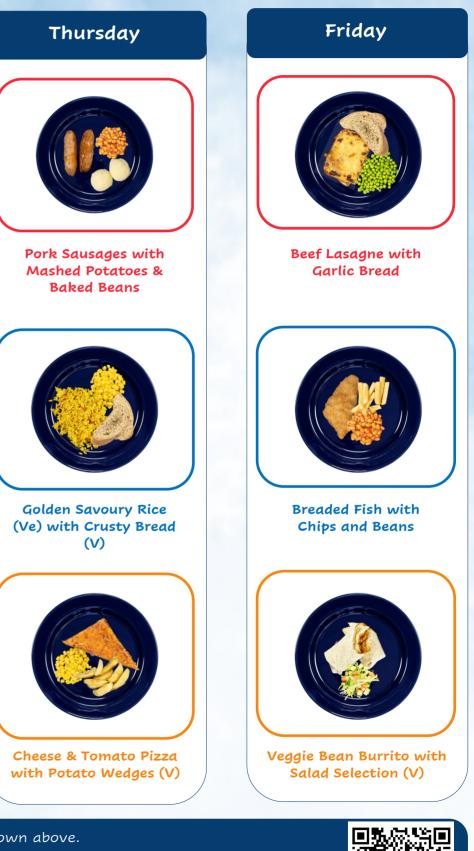

23 October

20 November

**18** December

15 January 24

12 February 24

11 March 24

Vegeballs in Tomato Sauce with Pasta (Ve)

Quorn Dog Roll with Diced Potatoes (V)

Macaroni Cheese with Crusty Bread (V)

Traditional Mince with **Baby Boiled Potatoes** 

Fish Fingers with Pasta Salad

**Baked Bean Baked** Potato with Salad Selection (Ve)

#### Wednesday

Chicken Burger Roll with Pasta Salad

Tuna Mayo Finger Roll

with Rice Salad

Lentil Bolognese

with Rice (Ve)

Disclaimer: Please note that accompaniments may vary from those shown above. Pupils with dietary requirements arranged through their local council will be provided with adapted menus. Please note we cannot take responsibility for those relying on the information on this menu alone. For Allergen information please visit https://www.tayside-contracts.co.uk/catering/school-meals-nutrition-and-allergen-gateway or scan the QR code.