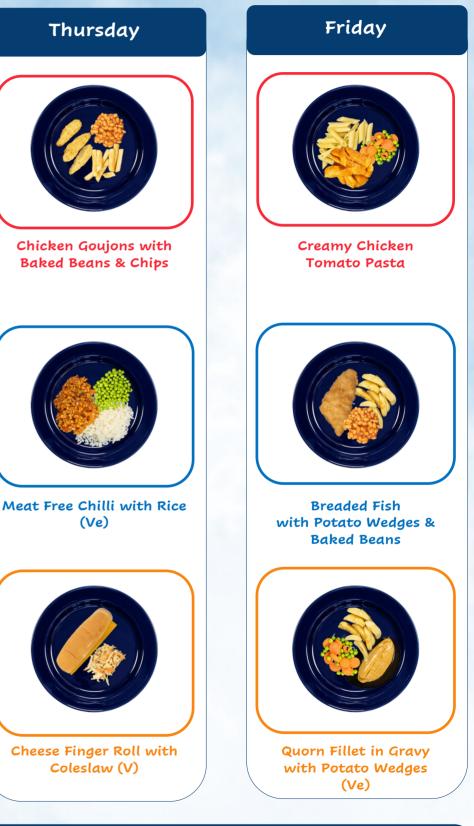

#### Wednesday

Chicken Burger Roll with Pasta Salad

Tuna Mayo Finger Roll

with Rice Salad

Lentil Bolognese

with Rice (Ve)

Disclaimer: Please note that accompaniments may vary from those shown above. Pupils with dietary requirements arranged through their local council will be provided with adapted menus. Please note we cannot take responsibility for those relying on the information on this menu alone. For Allergen information please visit https://www.tayside-contracts.co.uk/catering/school-meals-nutrition-and-allergen-gateway or scan the QR code.