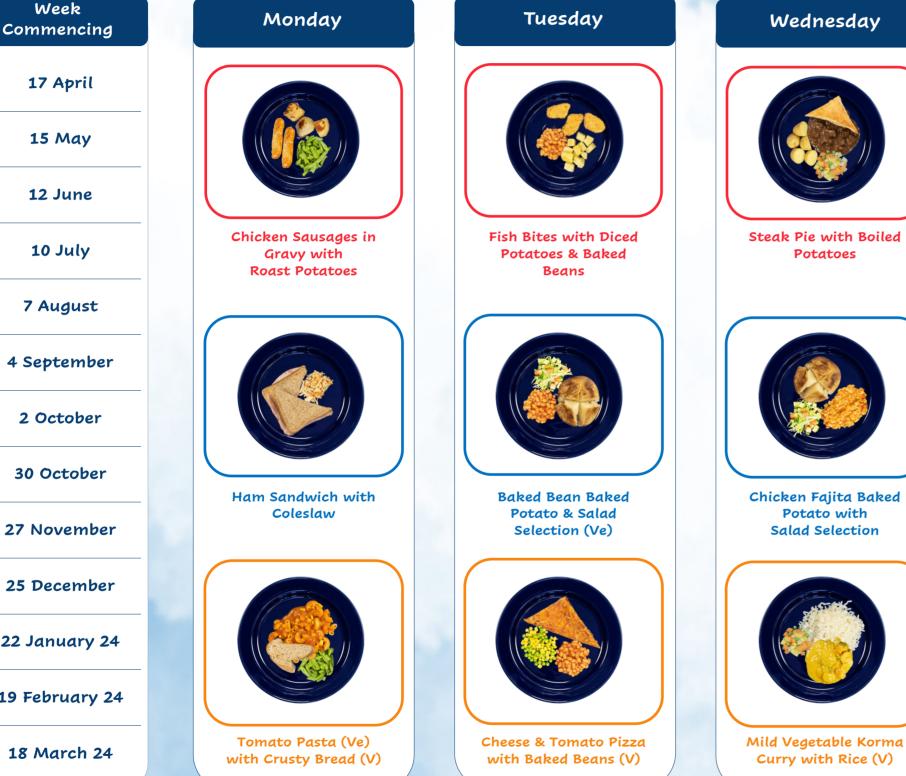

Dog Roll with Diced Potatoes (V)



Macaroni Cheese with Crusty Bread (V)





Traditional Mince with **Baby Boiled Potatoes** 



Fish Fingers with Pasta Salad



**Baked Bean Baked** Potato with Salad Selection (Ve)

#### Wednesday



Chicken Burger Roll with Pasta Salad

Tuna Mayo Finger Roll

with Rice Salad

Lentil Bolognese

with Rice (Ve)







Disclaimer: Please note that accompaniments may vary from those shown above. Pupils with dietary requirements arranged through their local council will be provided with adapted menus. Please note we cannot take responsibility for those relying on the information on this menu alone. For Allergen information please visit https://www.tayside-contracts.co.uk/catering/school-meals-nutrition-and-allergen-gateway or scan the QR code.



# WEEK 4



#### Wednesday



Steak Pie with Boiled Potatoes

Potato with

Salad Selection

Curry with Rice (V)







Disclaimer: Please note that accompaniments may vary from those shown above. Pupils with dietary requirements arranged through their local council will be provided with adapted menus. Please note we cannot take responsibility for those relying on the information on this menu alone. For Allergen information please visit https://www.tayside-contracts.co.uk/catering/school-meals-nutrition-and-allergen-gateway or scan the QR code.

**27** November

**25 December** 

22 January 24

19 February 24

18 March 24