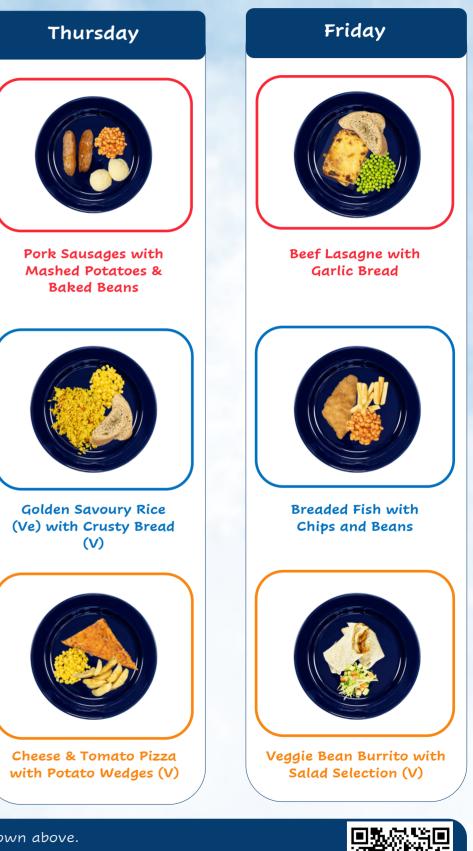

23 October

20 November

**18** December

15 January 24

12 February 24

11 March 24

Vegeballs in Tomato Sauce with Pasta (Ve)

Quorn Dog Roll with Diced Potatoes (V)

Macaroni Cheese with Crusty Bread (V)

Traditional Mince with **Baby Boiled Potatoes** 

Fish Fingers with Pasta Salad

**Baked Bean Baked** Potato with Salad Selection (Ve)

#### Wednesday

Chicken Burger Roll with Pasta Salad

Tuna Mayo Finger Roll

with Rice Salad

Lentil Bolognese

with Rice (Ve)

Disclaimer: Please note that accompaniments may vary from those shown above. Pupils with dietary requirements arranged through their local council will be provided with adapted menus. Please note we cannot take responsibility for those relying on the information on this menu alone. For Allergen information please visit https://www.tayside-contracts.co.uk/catering/school-meals-nutrition-and-allergen-gateway or scan the QR code.