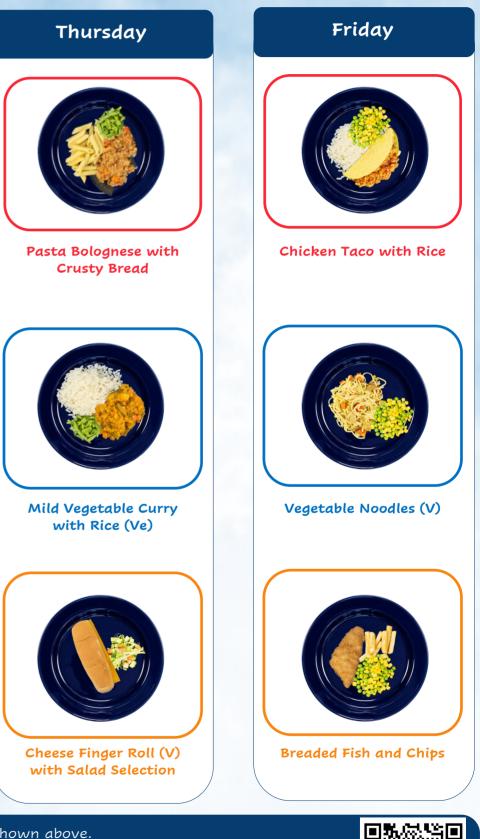

# WEEK 1

#### Week Commencing

24 April

22 May

19 June

17 July

14 August

**11** September

9 October

**6** November

4 December

1 January 24

29 January 24

26 February 24

25 March 24

# Monday

Chicken Fillet in Gravy with Yorkshire Pudding & Boiled Potatoes



**Baked Bean Baked** Potato with Salad Selection (Ve)



Macaroni Cheese with Garlic Bread (V)

#### Tuesday



Beef Burger Roll with Potato Wedges



Tuna Mayo Finger Roll with Salad Selection



**Quorn Fillet** in BBQ Sauce with **Boiled Potatoes (Ve)** 

#### Wednesday



Mild Chicken Curry with Rice







Tomato Pasta (Ve) with Crusty Bread (V)







Disclaimer: Please note that accompaniments may vary from those shown above. Pupils with dietary requirements arranged through their local council will be provided with adapted menus. Please note we cannot take responsibility for those relying on the information on this menu alone. For Allergen information please visit https://www.tayside-contracts.co.uk/catering/school-meals-nutrition-and-allergen-gateway or scan the QR code.





# WEEK 2



1 May

29 May

26 June

24 July

21 August

**18** September

16 October

**13** November

**11** December

8 January 24

5 February 24

4 March 24



Steak Pie with **Boiled Potatoes** 

Monday



Fish Fingers with **Boiled Potatoes** & Beans



**Baked Bean Baked** Potato with Salad Selection (Ve)