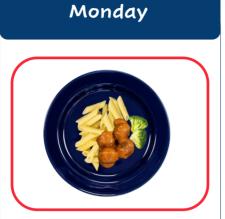

# Monday

Chicken Fillet in Gravy with Yorkshire Pudding & Boiled Potatoes

**Baked Bean Baked** Potato with Salad Selection (Ve)

Macaroni Cheese with Garlic Bread (V)