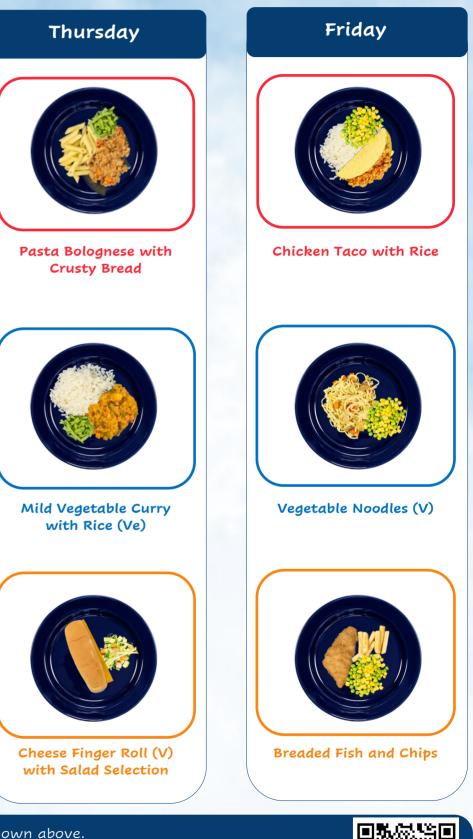

**13** November

**11** December

8 January 24

5 February 24

4 March 24

Steak Pie with **Boiled Potatoes** 

Monday

Fish Fingers with **Boiled Potatoes** & Beans