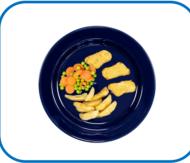

**13** November

**11** December

8 January 24

5 February 24

4 March 24

Steak Pie with **Boiled Potatoes** 

Monday

Fish Fingers with **Boiled Potatoes** & Beans

**Baked Bean Baked** Potato with Salad Selection (Ve)

#### Tuesday

Mild Chicken Korma **Curry with Rice** 

Veggie Nuggets with Potato Wedges (V)

**Tuna Mayo Sandwich** with Salad Selection

#### Wednesday

Chicken Burrito with **Diced Potatoes** 

Creamy Cajun Salmon

Pasta with Crusty

Bread

Quorn Dog Roll with

Diced Potatoes (V)

Disclaimer: Please note that accompaniments may vary from those shown above. Pupils with dietary requirements arranged through their local council will be provided with adapted menus. Please note we cannot take responsibility for those relying on the information on this menu alone. For Allergen information please visit https://www.tayside-contracts.co.uk/catering/school-meals-nutrition-and-allergen-gateway or scan the QR code.