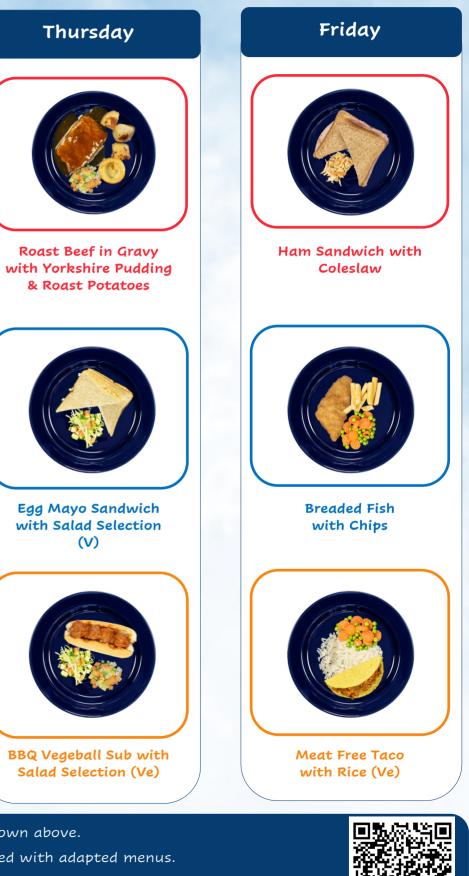

ility for those relying on the information on this menu alone. For Allergen information please visit https://www.tayside-contracts.co.uk/catering/school-meals-nutrition-and-allergen-gateway or scan the QR code.





## WEEK 3

Week Commencing 10 April

8 May

5 June

3 July

31 July

28 August

25 September

23 October

20 November

**18** December

15 January 24

12 February 24

11 March 24



Vegeballs in Tomato Sauce with Pasta (Ve)



Quorn Dog Roll with Diced Potatoes (V)



Macaroni Cheese with Crusty Bread (V)





Traditional Mince with **Baby Boiled Potatoes** 



Fish Fingers with Pasta Salad



**Baked Bean Baked** Potato with Salad Selection (Ve)

#### Wednesday



Chicken Burger Roll with Pasta Salad

Tuna Mayo Finger Roll

with Rice Salad

Lentil Bolognese

with Rice (Ve)







Disclaimer: Please note that accompaniments may vary from those shown above. Pupils with dietary requirements arranged through their local council will be provided with adapted menus. Please note we cannot take responsibility for those relying on the information on this menu alone. For Allergen information please visit https://www.tayside-contracts.co.uk/catering/school-meals-nutrition-and-allergen-gateway or scan the QR code.



# WEEK 4



#### Wednesday



Steak Pie with Boiled Potatoes

Potato with

Salad Selection

Curry with Rice (V)







Disclaimer: Please note that accompaniments may vary from those shown above. Pupils with dietary requirements arranged through their local council will be provided with adapted menus. Please note we cannot take responsibility for those relying