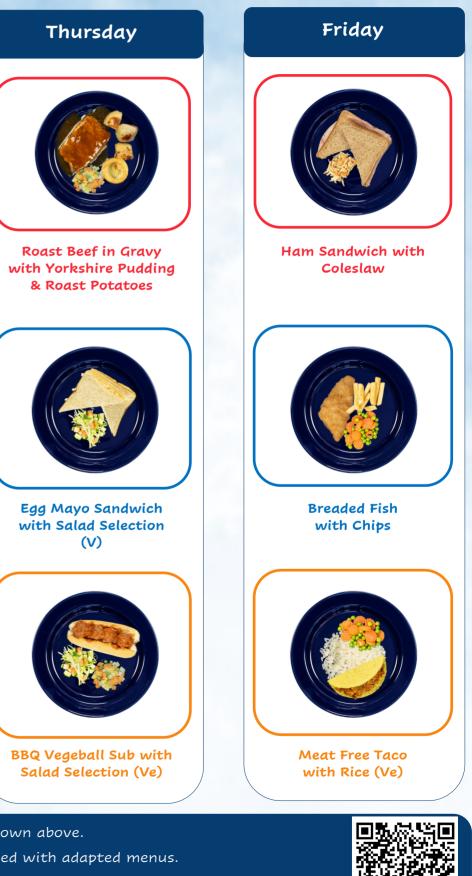

#### Wednesday

Mild Chicken Curry with Rice

Tomato Pasta (Ve) with Crusty Bread (V)

Disclaimer: Please note that accompaniments may vary from those shown above. Pupils with dietary requirements arranged through their local council will be provided with adapted menus. Please note we cannot take responsibility for those relying on the information on this menu alone. For Allergen information please visit https://www.tayside-contracts.co.uk/catering/school-meals-nutrition-and-allergen-gateway or scan the QR code.