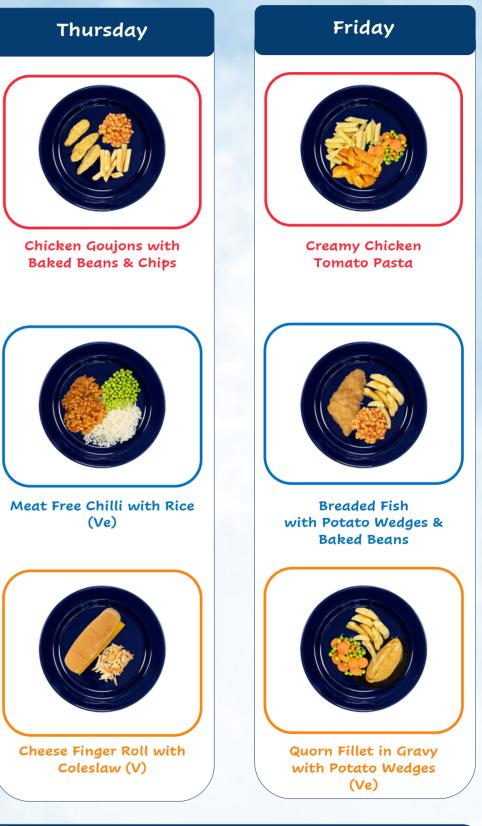

#### Wednesday

Chicken Burger Roll with Pasta Salad

Tuna Mayo Finger Roll

with Rice Salad

Lentil Bolognese

with Rice (Ve)

Disclaimer: Please note that accompaniments may vary from those shown above. Pupils with dietary requirements arranged through their local council will be provided with adapted menus. Please note we cannot take responsibility for those relying on the information on this menu alone. For Allergen information please visit https://www.tayside-contracts.co.uk/catering/school-meals-nutrition-and-allergen-gateway or scan the QR code.